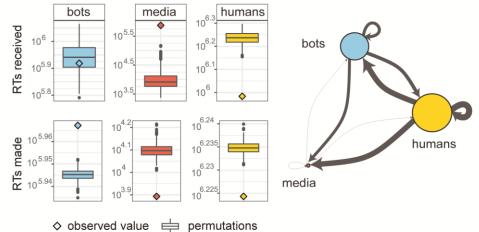

Probe Possible Russian Influence on Yellow Vest Riots

#### SCIENTIFIC AMERICAN<sub>\*</sub>

#### How Twitter Bots Help Fuel Political Feuds

Catalan referendum stokes fears of Russian influence POLITICO

Spain Catalonia: Did Russian 'fake news' stir things up? **BBC** 



Twitter | web logs

Network science | natural language processing | machine learning

González-Bailón, Sandra and Manlio de Domenico (2021) Bots are Less Central than Verified Accounts during Contentious Political Events, PNAS.

#### Data

#### $N \sim 1.5$ million tweets

#### A. Gilets Jaunes 2018



1 square = 1000 users

## Trends



### Network

A1. Gilets Jaunes 2018 | Retweet Network



#### B1. 1-O 2017 | Retweet Network



## Reciprocity



B1. Mutual RTs | 1-O 2017



# Centrality

A. Gilets Jaunes 2018







### Reach



#### B. 1-O 2017

# Visibility

The correlation of web reach and twitter centrality is low – Twitter creates a different information ecosystem

#### A. Gilets Jaunes 2018



### Sentiment



The distribution of sentiment scores ranges from -1 (extremely negative sentiment) to + 1 (extremely positive sentiment), with 0 values representing neutral messages .

### **Predictors of Centrality**



A1. Factors Explaining RTs received | Gilets Jaunes 2018 B1. Factors Explaining RTs received | 1-O 2017





#### • TBC

Next



## End

#### Sandra González-Bailón

sgonzalezbailon@asc.upenn.edu

@sgonzalezbailon