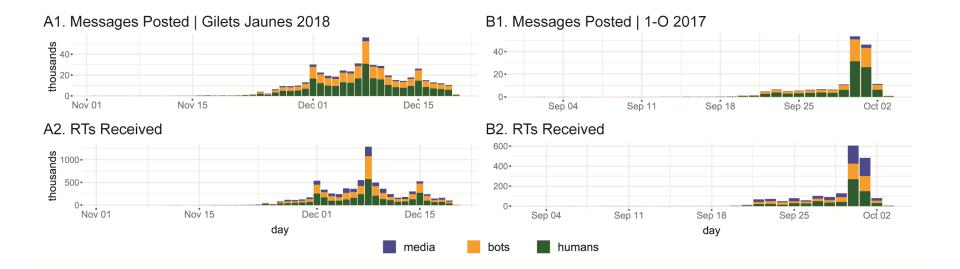

#### A. Gilets Jaunes 2018

1 square = 1000 users

## Trends

### Network

A1. Gilets Jaunes 2018 | Retweet Network