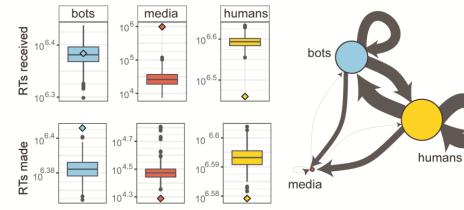

e to Probe Possible Russian Influence on Yellow Vest Riots

#### SCIENTIFIC AMERICAN<sub>\*</sub>

#### How Twitter Bots Help Fuel Political Feuds

Catalan referendum stokes fears of Russian influence POLITICO

Spain Catalonia: Did Russian 'fake news' stir things up? **BBC** 



Twitter | web logs

Network science | natural language processing | machine learning

González-Bailón, Sandra and Manlio de Domenico (2021) Bots are Less Central than Verified Accounts during Contentious Political Events, PNAS.

#### Data

#### $N \sim 1.5$ million tweets

#### A. Gilets Jaunes 2018



1 square = 1000 users

## Trends



### Network

A1. Gilets Jaunes 2018 | Retweet Network



#### B1. 1-O 2017 | Retweet Network



## Reciprocity



B1. Mutual RTs | 1-O 2017



# Centrality

A. Gilets Jaunes 2018







### Reach



#### B. 1-O 2017

# Visibility

The correlation of web reach and twitter centrality is low – Twitter creates a different information ecosystem

#### A. Gilets Jaunes 2018



### Sentiment



The distribution of sentiment scores ranges from -1 (extremely negative sentiment) to + 1 (extremely positive sentiment), with 0 values representing neutral messages .

### **Predictors of Centrality**



A1. Factors Explaining RTs received | Gilets Jaunes 2018 B1. Factors Explaining RTs received | 1-O 2017





#### • TBC

Next



## End

#### Sandra González-Bailón

sgonzalezbailon@asc.upenn.edu

@sgonzalezbailon