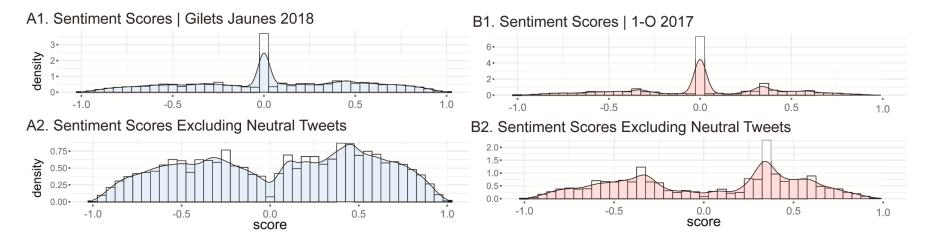

### Sentiment

The distribution of sentiment scores ranges from -1 (extremely negative sentiment) to + 1 (extremely positive sentiment), with 0 values representing neutral messages .