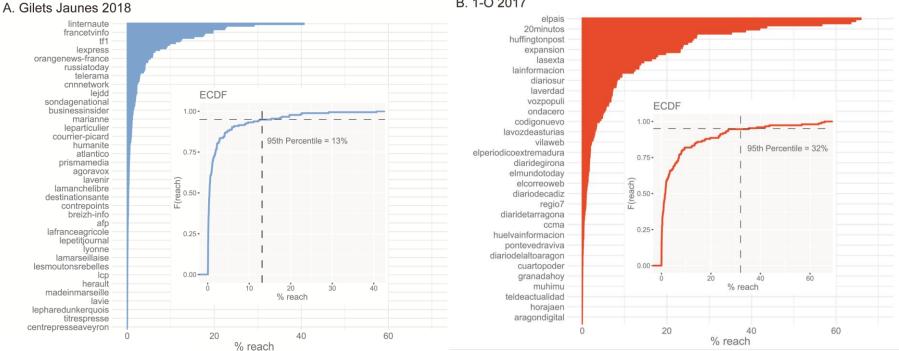

### Reach

#### B. 1-O 2017

# Visibility

The correlation of web reach and twitter centrality is low – Twitter creates a different information ecosystem