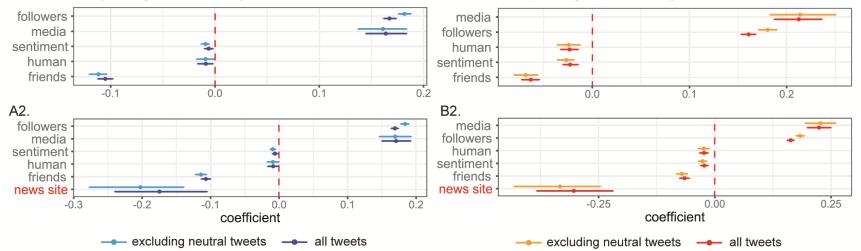

### **Predictors of Centrality**

A1. Factors Explaining RTs received | Gilets Jaunes 2018 B1. Factors Explaining RTs received | 1-O 2017