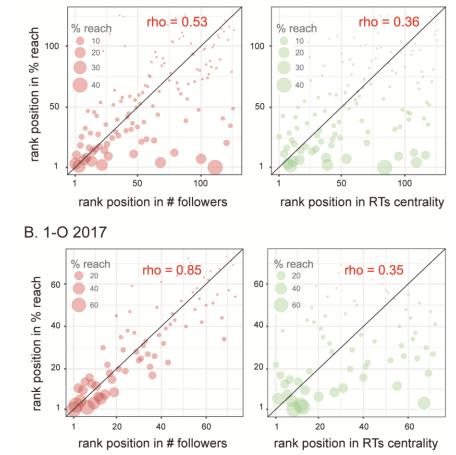

### Reach

#### B. 1-O 2017

# Visibility

The correlation of web reach and twitter centrality is low – Twitter creates a different information ecosystem

#### A. Gilets Jaunes 2018