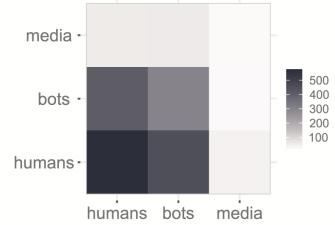

RCE : HERVÉ LE BRAS



Bloomberg

France to Probe Possible Russian Influence on Yellow Vest Riots

#### SCIENTIFIC AMERICAN<sub>\*</sub>

#### How Twitter Bots Help Fuel Political Feuds

Catalan referendum stokes fears of Russian influence POLITICO

Spain Catalonia: Did Russian 'fake news' stir things up? **BBC** 



Twitter | web logs

Network science | natural language processing | machine learning

González-Bailón, Sandra and Manlio de Domenico (2021) Bots are Less Central than Verified Accounts during Contentious Political Events, PNAS.

#### Data

#### $N \sim 1.5$ million tweets

#### A. Gilets Jaunes 2018



1 square = 1000 users

## Trends



### Network

A1. Gilets Jaunes 2018 | Retweet Network



#### B1. 1-O 2017 | Retweet Network



## Reciprocity



B1. Mutual RTs | 1-O 2017



# Centrality

A. Gilets Jaunes 2018







### Reach



#### B. 1-O 2017

# Visibility

The correlation of web reach and twitter centrality is low – Twitter creates a different information ecosystem

#### A. Gilets Jaunes 2018



### Sentiment



The distribution of sentiment scores ranges from -1 (extremely negative sentiment) to + 1 (extremely positive sentiment), with 0 values representing neutral messages .

### **Predictors of Centrality**



A1. Factors Explaining RTs received | Gilets Jaunes 2018 B1. Factors Explaining RTs received | 1-O 2017





#### • TBC

Next



## End

#### Sandra González-Bailón

sgonzalezbailon@asc.upenn.edu

@sgonzalezbailon