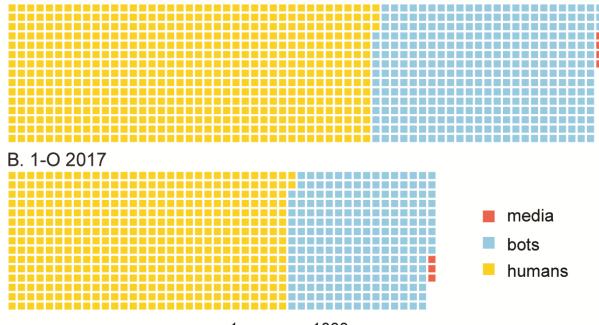

dia?

Is the gatekeeping role of traditional media being disrupted?

### **Changes in the Media Environment**





Pourcentage de « gilets jaunes » rapporté à la population



SOURCE : HERVÉ LE BRAS



Bloomberg

France to Probe Possible Russian Influence on Yellow Vest Riots

#### SCIENTIFIC AMERICAN<sub>\*</sub>

#### How Twitter Bots Help Fuel Political Feuds

Catalan referendum stokes fears of Russian influence POLITICO

Spain Catalonia: Did Russian 'fake news' stir things up? **BBC** 



Twitter | web logs

Network science | natural language processing | machine learning

González-Bailón, Sandra and Manlio de Domenico (2021) Bots are Less Central than Verified Accounts during Contentious Political Events, PNAS.

#### Data

#### $N \sim 1.5$ million tweets

#### A. Gilets Jaunes 2018



1 square = 1000 users

## Trends



### Network

A1. Gilets Jaunes 2018 | Retweet Network



#### B1. 1-O 2017 | Retweet Network



## Reciprocity



B1. Mutual RTs | 1-O 2017



# Centrality

A. Gilets Jaunes 2018







### Reach



#### B. 1-O 2017

# Visibility

The correlation of web reach and twitter centrality is low – Twitter creates a different information ecosystem

#### A. Gilets Jaunes 2018



### Sentiment



The distribution of sentiment scores ranges from -1 (extremely negative sentiment) to + 1 (extremely positive sentiment), with 0 values representing neutral messages .

### **Predictors of Centrality**



A1. Factors Explaining RTs received | Gilets Jaunes 2018 B1. Factors Explaining RTs received | 1-O 2017





#### • TBC

Next



## End

#### Sandra González-Bailón

s