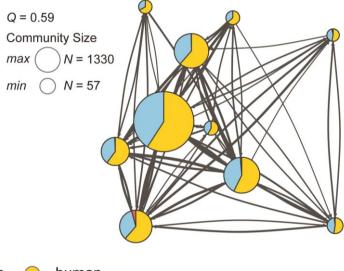

gilets jaunes » rapporté à la population



SOURCE : HERVÉ LE BRAS



Bloomberg

France to Probe Possible Russian Influence on Yellow Vest Riots

#### SCIENTIFIC AMERICAN<sub>\*</sub>

#### How Twitter Bots Help Fuel Political Feuds

Catalan referendum stokes fears of Russian influence POLITICO

Spain Catalonia: Did Russian 'fake news' stir things up? **BBC** 



Twitter | web logs

Network science | natural language processing | machine learning

González-Bailón, Sandra and Manlio de Domenico (2021) Bots are Less Central than Verified Accounts during Contentious Political Events, PNAS.

#### Data

#### $N \sim 1.5$ million tweets

#### A. Gilets Jaunes 2018



1 square = 1000 users

## Trends



### Network

A1. Gilets Jaunes 2018 | Retweet Network



#### B1. 1-O 2017 | Retweet Network



## Reciprocity



B1. Mutual RTs | 1-O 2017



# Centrality

A. Gilets Jaunes 2018







### Reach



#### B. 1-O 2017

# Visibility

The correlation of web reach and twitter centrality is low – Twitter creates a different information ecosystem

#### A. Gilets Jaunes 2018



### Sentiment



The distribution of sentiment scores ranges from -1 (extremely negative sentiment) to + 1 (extremely positive sentiment), with 0 values representing neutral messages .

### **Predictors of Centrality**



A1. Factors Explaining RTs received | Gilets Jaunes 2018 B1. Factors Explaining RTs received | 1-O 2017





#### • TBC

Next



## End

#### Sandra González-Bailón

sgonzalezbailon@asc.upenn.edu

@sgonzalezbailon