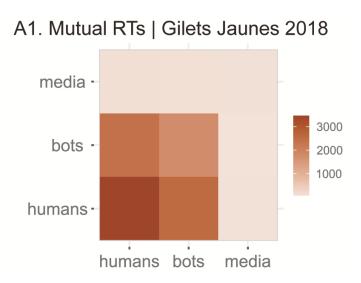

pporté à la population



SOURCE : HERVÉ LE BRAS



Bloomberg

France to Probe Possible Russian Influence on Yellow Vest Riots

#### SCIENTIFIC AMERICAN<sub>\*</sub>

#### How Twitter Bots Help Fuel Political Feuds

Catalan referendum stokes fears of Russian influence POLITICO

Spain Catalonia: Did Russian 'fake news' stir things up? **BBC** 



Twitter | web logs

Network science | natural language processing | machine learning

González-Bailón, Sandra and Manlio de Domenico (2021) Bots are Less Central than Verified Accounts during Contentious Political Events, PNAS.

#### Data

#### $N \sim 1.5$ million tweets

#### A. Gilets Jaunes 2018



1 square = 1000 users

## Trends



### Network

A1. Gilets Jaunes 2018 | Retweet Network



#### B1. 1-O 2017 | Retweet Network



## Reciprocity



B1. Mutual RTs | 1-O 2017



# Centrality

A. Gilets Jaunes 2018







### Reach



#### B. 1-O 2017

# Visibility

The correlation of web reach and twitter centrality is low – Twitter creates a different information ecosystem

#### A. Gilets Jaunes 2018



### Sentiment



The distribution of sentiment scores ranges from -1 (extremely negative sentiment) to + 1 (extremely positive sentiment), with 0 values representing neutral messages .

### **Predictors of Centrality**



A1. Factors Explaining RTs received | Gilets Jaunes 2018 B1. Factors Explaining RTs received | 1-O 2017





#### • TBC

Next



## End

#### Sandra González-Bailón

sgonzalezbailon@asc.upenn.edu

@sgonzalezbailon