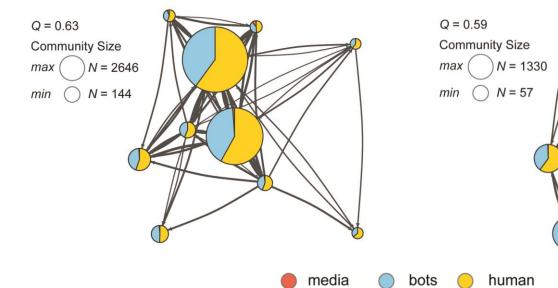

### Network

A1. Gilets Jaunes 2018 | Retweet Network

#### B1. 1-O 2017 | Retweet Network